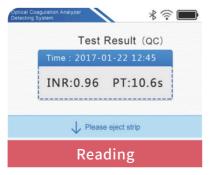

| 2-4 g/L            |
| ACT  | 20 μL         | 50-600 S        | 80-140 S           |



Point of care coagulation analyzer





Add: No. 8 Lizhishan Road, Science City, Luogang District, 510663, Guangzhou, P.R. China Tel: +86-20-32296083 Fax: +86-20-32296063

E-mail: sales@wondfo.com.cn Websites: www.wondfo.com.cn





## Optical Coagulation Analyzer OCG=102



The first POCT coagulation analyzer that can test PT/INR, APTT, TT, FIB and ACT

Portable Small size (weight only 850g);
Use with rechargeable battery

Convenient One step operation,
no accessory required.

Rapid Get results within 3 mins; Short turn aroud time

Accurate CV ≤ 5%



## **DISPOSABLE TEST STRIPS**

- Dried-reagent test strips
- Room temperature storage
- Long shelf-life: 18 months

## SIMPLE TEST PROCEDURE







- Test Item: PT/INR APTT TT FIB ACT
- Sample Type: Citrated venous whole blood, capillary whole blood
- Sample Volume: 20µL



PT/INR can be performed with fresh fingertip capillary whole blood



One drop of blood for monitoring oral anticoagulation therapy (warfarin)

- >> Screening test to assess the exogenous and endogenous coagulation system function
- Monitoring anticoagulant treatment
- Monitoring thrombolytic therapy
- Monitoring the patient with certain disease, such as hepatopathy, infection, burn injury



ER



ICU



Operating room



**Ambulance** 



Warfarin clinic