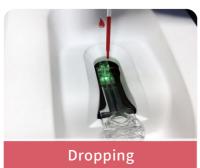

## SIMPLE TEST PROCEDURE

- Test Item: PT/INR APTT TT FIB ACT
- Sample Type: Citrated venous whole blood, capillary whole blood
- Sample Volume: 20µL

PT/INR can be performed with fresh fingertip capillary whole blood