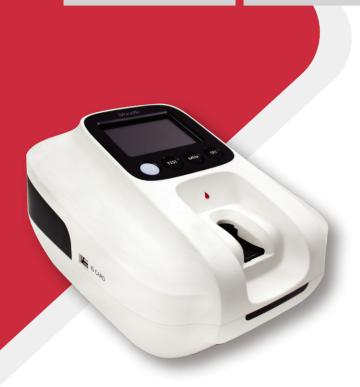

## Optical Coagulation Analyzer OCG=102

The first POCT coagulation analyzer that can test PT/INR, APTT, TT, FIB and ACT

Portable Small size (weight only 850g);
Use with rechargeable battery

Convenient One step operation,
no accessory required.