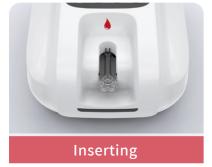

## SIMPLE TEST PROCEDURE

- Test Item: PT/INR APTT TT FIB ACT
- Sample Type: Citrated venous whole blood, capillary whole blood
- Sample Volume: 20µL

PT/INR can be performed with fresh fingertip capillary whole blood